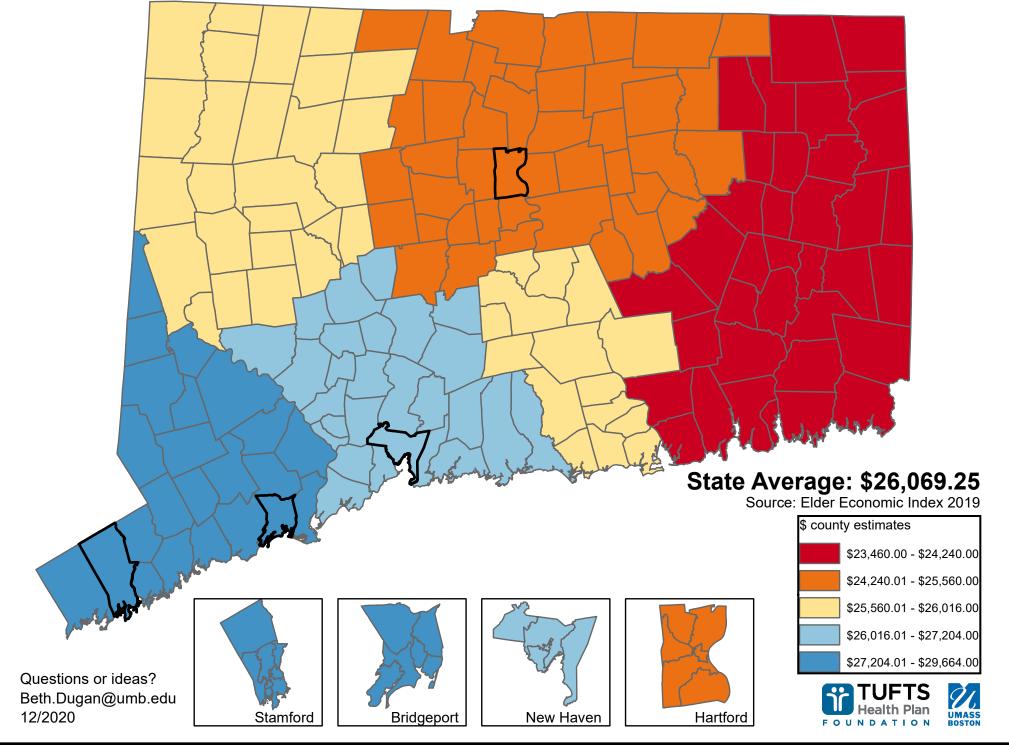

## Elder Economic Index Estimate for Single Homeowner without Mortgage in Good Health by County

## Single, Homeowner without Mortgage, Good Health

\$27,204

Litchfield

\$26,016

Plymouth

Derby

| <b>O</b> ,   |          | •             | <b>O</b> , |                  |          |               |          |                  |          |
|--------------|----------|---------------|------------|------------------|----------|---------------|----------|------------------|----------|
| Andover      | \$24,636 | Durham        | \$26,004   | Lyme             | \$24,240 | Pomfret       | \$23,460 | Warren           | \$26,016 |
| Ansonia      | \$27,204 | East Granby   | \$25,560   | Madison          | \$27,204 | Portland      | \$26,004 | Washington       | \$26,016 |
| Ashford      | \$23,460 | East Haddam   | \$26,004   | Manchester       | \$25,560 | Preston       | \$24,240 | Waterbury        | \$27,204 |
| Avon         | \$25,560 | East Hampton  | \$26,004   | Mansfield        | \$24,636 | Prospect      | \$27,204 | Waterford        | \$24,240 |
| Barkhamsted  | \$26,016 | East Hartford | \$25,560   | Marlborough      | \$25,560 | Putnam        | \$23,460 | Watertown        | \$26,016 |
| Beacon Falls | \$27,204 | East Haven    | \$27,204   | Meriden          | \$27,204 | Redding       | \$29,664 | West Hartford    | \$25,560 |
| Berlin       | \$25,560 | East Lyme     | \$24,240   | Middlebury       | \$27,204 | Ridgefield    | \$29,664 | West Haven       | \$27,204 |
| Bethany      | \$27,204 | East Windsor  | \$25,560   | Middlefield      | \$26,004 | Rocky Hill    | \$25,560 | Westbrook        | \$26,004 |
| Bethel       | \$29,664 | Eastford      | \$23,460   | Middletown       | \$26,004 | Roxbury       | \$26,016 | Weston           | \$29,664 |
| Bethlehem    | \$26,016 | Easton        | \$29,664   | Milford          | \$27,204 | Salem         | \$24,240 | Westport         | \$29,664 |
| Bloomfield   | \$25,560 | Ellington     | \$24,636   | Monroe           | \$29,664 | Salisbury     | \$26,016 | Wethersfield     | \$25,560 |
| Bolton       | \$24,636 | Enfield       | \$25,560   | Montville        | \$24,240 | Scotland      | \$23,460 | Willington       | \$24,636 |
| Bozrah       | \$24,240 | Essex         | \$26,004   | Morris           | \$26,016 | Seymour       | \$27,204 | Wilton           | \$29,664 |
| Branford     | \$27,204 | Fairfield     | \$29,664   | Naugatuck        | \$27,204 | Sharon        | \$26,016 | Winchester       | \$26,016 |
| Bridgeport   | \$29,664 | Farmington    | \$25,560   | New Britain      | \$25,560 | Shelton       | \$29,664 | Windham          | \$23,460 |
| Bridgewater  | \$26,016 | Franklin      | \$24,240   | New Canaan       | \$29,664 | Sherman       | \$29,664 | Windsor          | \$25,560 |
| Bristol      | \$25,560 | Glastonbury   | \$25,560   | New Fairfield    | \$29,664 | Simsbury      | \$25,560 | Windsor Locks    | \$25,560 |
| Brookfield   | \$29,664 | Goshen        | \$26,016   | New Hartford     | \$26,016 | Somers        | \$24,636 | Wolcott          | \$27,204 |
| Brooklyn     | \$23,460 | Granby        | \$25,560   | New Haven        | \$27,204 | South Windsor | \$25,560 | Woodbridge       | \$27,204 |
| Burlington   | \$25,560 | Greenwich     | \$29,664   | New London       | \$24,240 | Southbury     | \$27,204 | Woodbury         | \$26,016 |
| Canaan       | \$26,016 | Griswold      | \$24,240   | New Milford      | \$26,016 | Southington   | \$25,560 | Woodstock        | \$23,460 |
| Canterbury   | \$23,460 | Groton        | \$24,240   | Newington        | \$25,560 | Sprague       | \$24,240 | Neighborhoods    |          |
| Canton       | \$25,560 | Guilford      | \$27,204   | Newtown          | \$29,664 | Stafford      | \$24,636 | Bridgeport Area1 | \$29,664 |
| Chaplin      | \$23,460 | Haddam        | \$26,004   | Norfolk          | \$26,016 | Stamford      | \$29,664 | Bridgeport Area2 | \$29,664 |
| Cheshire     | \$27,204 | Hamden        | \$27,204   | North Branford   | \$27,204 | Sterling      | \$23,460 | Bridgeport Area3 | \$29,664 |
| Chester      | \$26,004 | Hampton       | \$23,460   | North Canaan     | \$26,016 | Stonington    | \$24,240 | Hartford Area1   | \$25,560 |
| Clinton      | \$26,004 | Hartford      | \$25,560   | North Haven      | \$27,204 | Stratford     | \$29,664 | Hartford Area2   | \$25,560 |
| Colchester   | \$24,240 | Hartland      | \$25,560   | North Stonington | \$24,240 | Suffield      | \$25,560 | Hartford Area3   | \$25,560 |
| Colebrook    | \$26,016 | Harwinton     | \$26,016   | Norwalk          | \$29,664 | Thomaston     | \$26,016 | New Haven Area1  | \$27,204 |
| Columbia     | \$24,636 | Hebron        | \$24,636   | Norwich          | \$24,240 | Thompson      | \$23,460 | New Haven Area2  | \$27,204 |
| Cornwall     | \$26,016 | Kent          | \$26,016   | Old Lyme         | \$24,240 | Tolland       | \$24,636 | New Haven Area3  | \$27,204 |
| Coventry     | \$24,636 | Killingly     | \$23,460   | Old Saybrook     | \$26,004 | Torrington    | \$26,016 | Stamford Area1   | \$29,664 |
| Cromwell     | \$26,004 | Killingworth  | \$26,004   | Orange           | \$27,204 | Trumbull      | \$29,664 | Stamford Area2   | \$29,664 |
| Danbury      | \$29,664 | Lebanon       | \$24,240   | Oxford           | \$27,204 | Union         | \$24,636 | Stamford Area3   | \$29,664 |
| Darien       | \$29,664 | Ledyard       | \$24,240   | Plainfield       | \$23,460 | Vernon        | \$24,636 |                  |          |
| Deep River   | \$26,004 | Lisbon        | \$24,240   | Plainville       | \$25,560 | Voluntown     | \$24,240 | TUFT:            | S 91     |
|              |          |               |            |                  |          |               |          | Health Dis       | 111      |

\$26,016

Wallingford

\$27,204